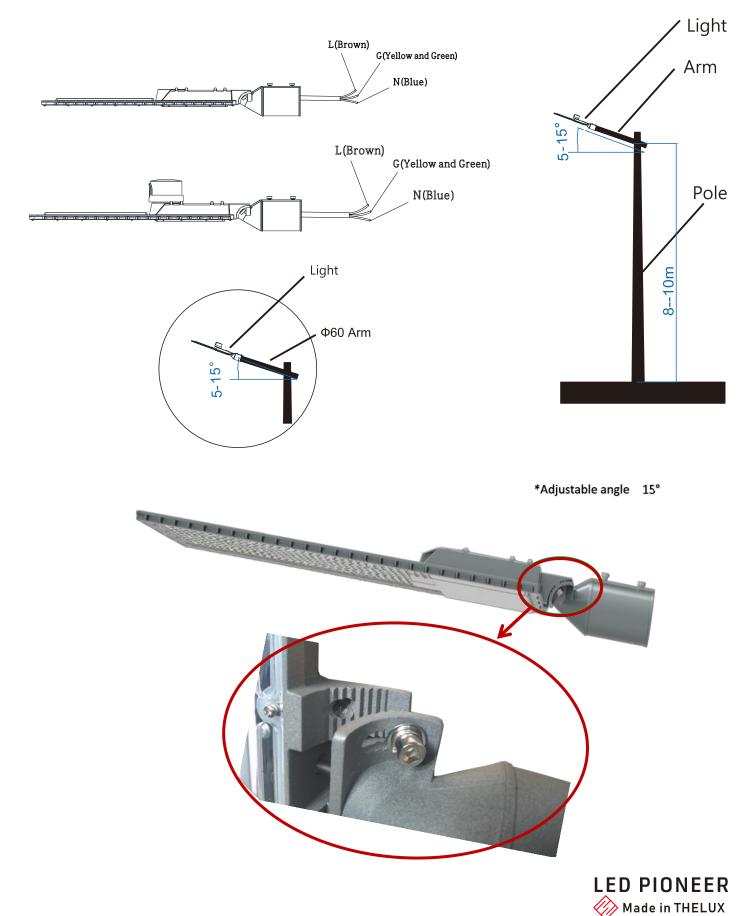

| lp66                         |
| LED type           | SMD2835/SMD3030              |
| LED Quantity       | 100/200/300/400              |
| lm/W               | 100                          |
| Total Lumen Output | 5000/10000/15000/20000/25000 |
| Driver Type        | Isolated Driver              |
| Driver Protection  | lp65                         |
| Guarantee          | 2 Years                      |
| Certificate        | CE /RoHS                     |



\*Ip66 designed







## **Excellent Heat Radiation Performance**







#### **Product Features:**

High transparency lens + More LED chips Thelux Original Design Die-casting Aluminum







Made in THELUX

## Figure of the lamp: (without sensor)



## Figure of the lamp:(with sensor)







#### Installation instruction:





## **Optical Data:**

| Suitable for accent lighting   | No                             |
|--------------------------------|--------------------------------|
| Color temperature CCT (K)      | 2700 to 6500K                  |
| Color Rendering Index CRI (Ra) | ≥70                            |
| Beam angle (°)                 | 70x140 $^\circ$ , with PC lens |
| Nominal Luminous flux (lm)     |                                |
| Efficiency (lm/W)              | >100                           |
|                                |                                |

#### CURVE FOTOMETRICHE

Light Distribution Options





#### PHOTOMETRIC FILE available

| IES      | File. IES   | YES |
|----------|-------------|-----|
| EULUMDAT | File .LDT   |     |
| TM -14   | File .T14   |     |
| CIE