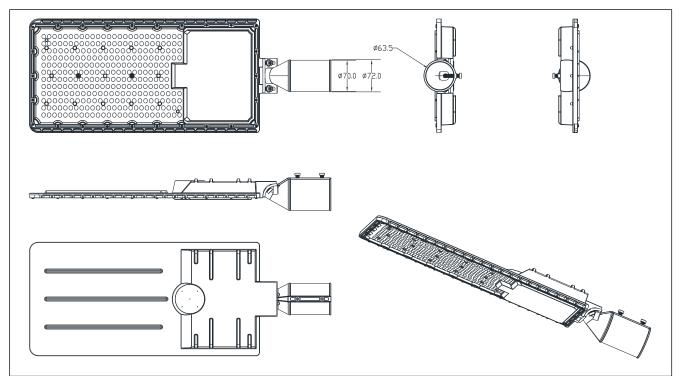

|
| Tempered Glass     | No                           |
| Protection         | lp66                         |
| LED type           | SMD2835/SMD3030              |
| LED Quantity       | 100/200/300/400              |
| lm/W               | 100                          |
| Total Lumen Output | 5000/10000/15000/20000/25000 |
| Driver Type        | Isolated Driver              |
| Driver Protection  | lp65                         |
| Guarantee          | 2 Years                      |
| Certificate        | CE /RoHS                     |



\*Ip66 designed







## **Excellent Heat Radiation Performance**







#### **Product Features:**

High transparency lens + More LED chips Thelux Original Design Die-casting Aluminum







Made in THELUX

## Figure of the lamp: (without sensor)



## Figure of the lamp:(with sensor)







#### Installation instruction:





## **Optical Data:**

| Suitable for accent lighting   | No                             |
|--------------------------------|--------------------------------|
| Color temperature CCT (K)      | 2700 to 6500K                  |
| Color Rendering Index CRI (Ra) | ≥70                            |
| Beam angle (°)                 | 70x140 $^\circ$ , with PC lens |
| Nominal Luminous flux (lm)     |                                |
| Efficiency (lm/W)              | >100                           |
|                                |                                |

#### CURVE FOTOMETRICHE

Light Distribution Options





#### PHOTOMETRIC FILE available

| IES      | File. IES   | YES |
|----------|-------------|---