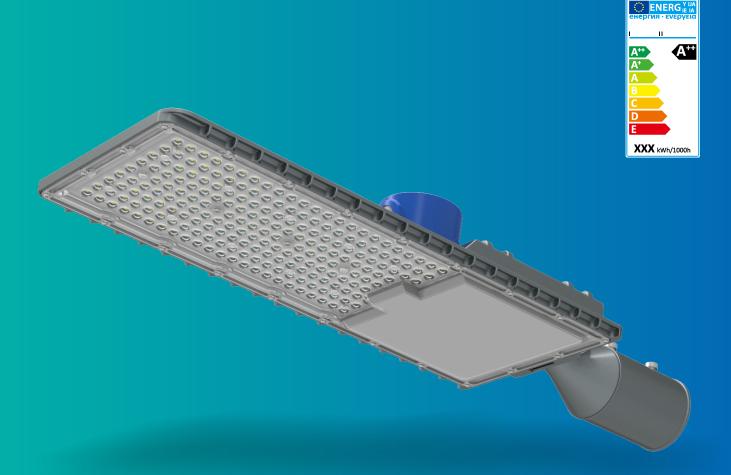

# NEW MODEL



# magico series TSL-R017

RoHS Compliant

LED STREET LIGHT **2 YEARS GUARANTEE** 50-250W 85-265V SPD4KV **DESIGNED & MADE IN THELUX** http://www.theluxchina.com

#### magico series TSL-R017





#### **Product guideline**

Item Model: TSL-R017 Marketing item

**Description**: LED STREET LIGHT 85-265VAC -100lm/W, PF>0.9 SMD2835 6v1W, Thelux Driver, SPD4KV

Approved issue: 01 / 07 / 2021

Signature of Technical Manager







## **Product Specifications**

| Model No.          | TSL-R017                     |
|--------------------|------------------------------|
| Power              | 50/100/150/200/250           |
| PF                 | >0.95                        |
| SPD                | 4KV                          |
| Vin.               | 85-265V                      |
| Material           | Die-casting Aluminum         |
| Lens Material      | PC                           |
| Beam Angle         | 70°*140°                     |
| Tempered Glass     | No