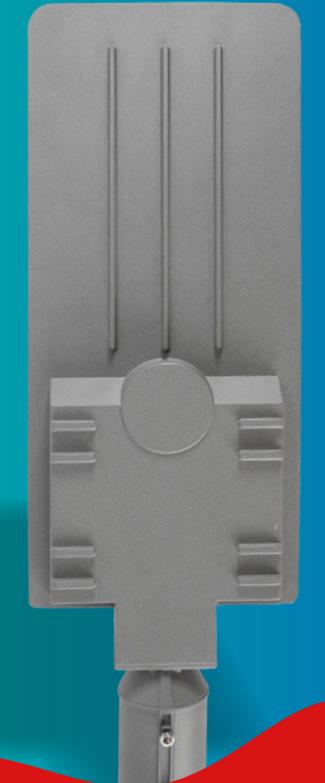

ter carton (pcs)             | 1                                                                                                                         |
| Master carton dimension (mm)    | 680*260*100 / 790*270*100                                                                                                 |
| Master carton weight G. W. (kg) | 3.83/4.51                                                                                                                 |
| Pearl Cotton                    | Light sensor<br>(It is configured at the light-induced<br>version model, and not needed at<br>the standard version model) |
|                                 | the standard version model)                                                                                               |









LED STREET LIGHT 2 YEARS GUARANTEE 50-250W 85-265V SPD4KV DESIGNED & MADE IN THELUX http://www.theluxchina.com