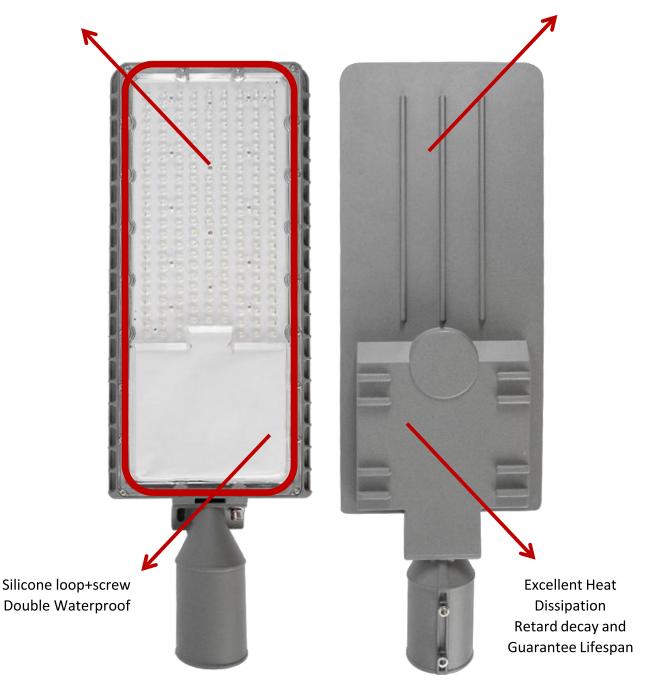

## **Excellent Heat Radiation Performance**

#### **Product Features:**

High transparency lens + More LED chips Thelux Original Design Die-casting Aluminum

Made in THELUX