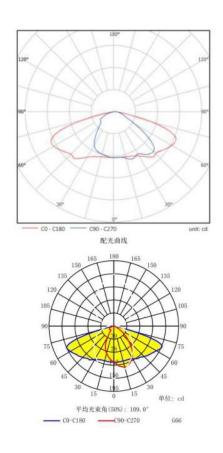

## **Optical Data:**

| Suitable for accent lighting   | No                             |
|--------------------------------|--------------------------------|
| Color temperature CCT (K)      | 2700 to 6500K                  |
| Color Rendering Index CRI (Ra) | ≥70                            |
| Beam angle (°)                 | 70x140 $^\circ$ , with PC lens |
| Nominal Luminous flux (lm)     |                                |
| Efficiency (lm/W)              | >100                           |
|                                |                                |

#### CURVE FOTOMETRICHE

Light Distribution Options

#### PHOTOMETRIC FILE available

| IES      | File. IES   | YES |
|----------|-------------|-----|
| EULUMDAT | File .LDT   |     |
| TM -14   | File .T14   |     |
| CIE      | File . cie  |     |
| LTLI     | File .ltli  |     |
| CINSE    | File .cibse |     |