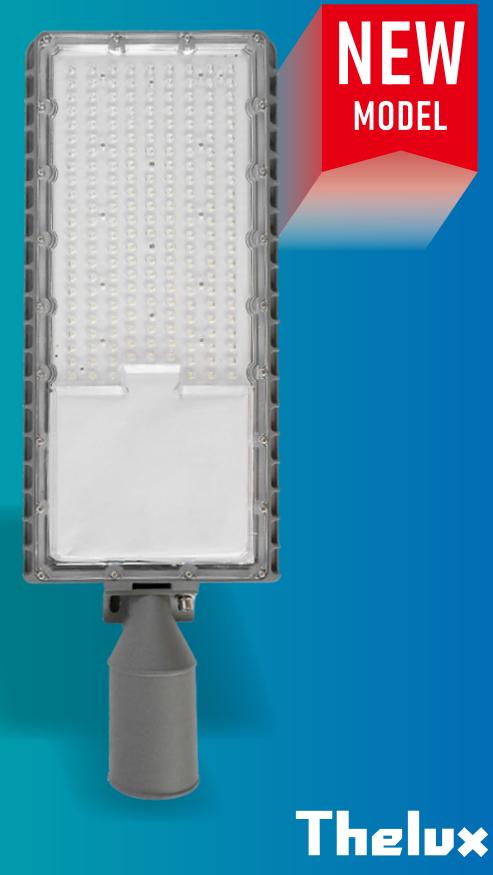

# NEW MODEL

# magico series TSL-R017

RoHS Compliant

LED STREET LIGHT **2 YEARS GUARANTEE** 50-250W 85-265V SPD4KV **DESIGNED & MADE IN THELUX** http://www.theluxchina.com

#### magico series TSL-R017