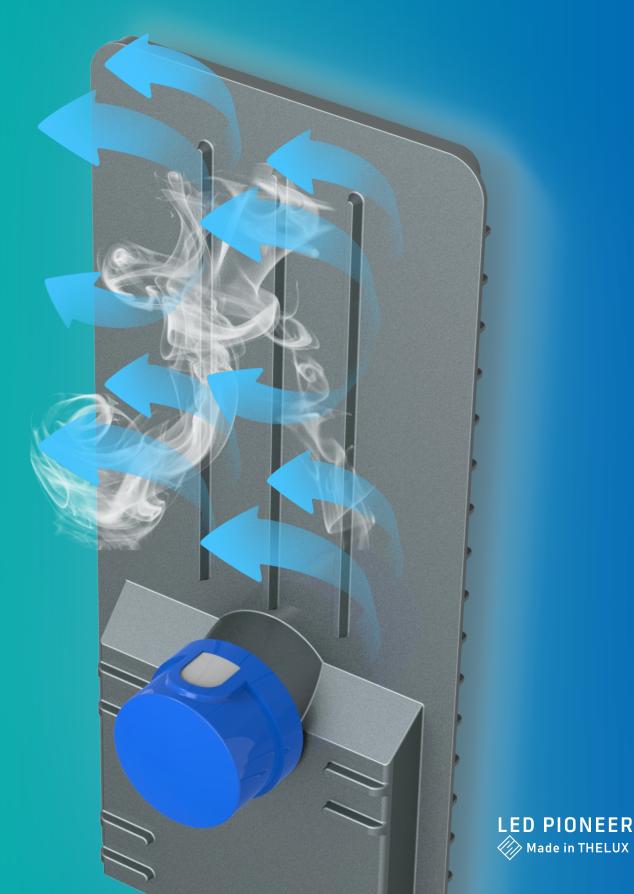

65V                      |
| Material           | Die-casting Aluminum         |
| Lens Material      | PC                           |
| Beam Angle         | 70°*140°                     |
| Tempered Glass     | No                           |
| Protection         | lp66                         |
| LED type           | SMD2835/SMD3030              |
| LED Quantity       | 100/200/300/400              |
| lm/W               | 100                          |
| Total Lumen Output | 5000/10000/15000/20000/25000 |
| Driver Type        | Isolated Driver              |
| Driver Protection  | lp65                         |
| Guarantee          | 2 Years                      |
| Certificate        | CE /RoHS                     |



\*Ip66 designed







## **Excellent Heat Radiation Performance**







#### **Product Features:**

High transparency lens + More LED chips Thelux Original Design Die-casting Aluminum







Made in THELUX

## Figure of the lamp: (without sensor)



## Figure of the lamp:(with sensor)







#### Installation instruction:





## **Optical Data:**

| Suitable for accent lighting   | No                             |
|--------------------------------|--------------------------------|
| Color temperature CCT (K)      | 2700 to 6500K                  |
| Color Rendering Index CRI (Ra) | ≥70                            |
| Beam angle (°)                 | 70x140 $^\circ$ , with PC lens |
| Nominal Luminous flux (lm)     |                                |
| Efficiency (lm/W)              | >100                           |
|                                |