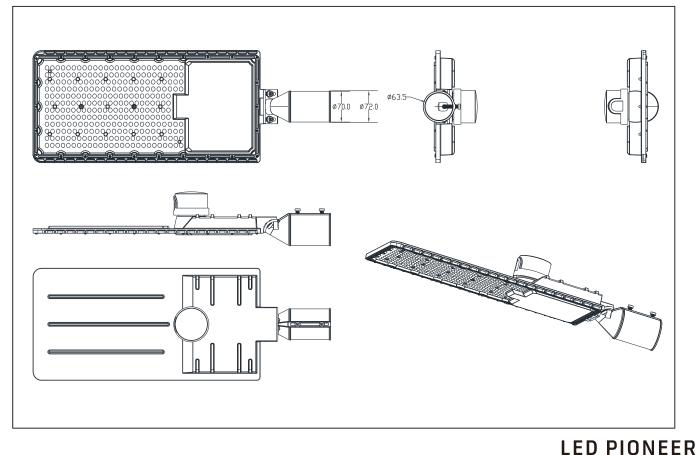

|
| Protection         | lp66                         |
| LED type           | SMD2835/SMD3030              |
| LED Quantity       | 100/200/300/400              |
| lm/W               | 100                          |
| Total Lumen Output | 5000/10000/15000/20000/25000 |
| Driver Type        | Isolated Driver              |
| Driver Protection  | lp65                         |
| Guarantee          | 2 Years                      |
| Certificate        | CE /RoHS                     |



\*Ip66 designed







## **Excellent Heat Radiation Performance**







#### **Product Features:**

High transparency lens + More LED chips Thelux Original Design Die-casting Aluminum







Made in THELUX

## Figure of the lamp: (without sensor)



## Figure of the lamp:(with sensor)







#### Installation instruction:





## **Optical Data:**

| Suitable for accent lighting   | No                             |
|--------------------------------|--------------------------------|
| Color temperature CCT (K)      | 2700 to 6500K                  |
| Color Rendering Index CRI (Ra) | ≥70                            |
| Beam angle (°)                 | 70x140 $^\circ$ , with PC lens |
| Nominal Luminous flux (lm)     |                                |
| Efficiency (lm/W)              | >100                           |
|                                |                                |

#### CURVE FOTOMETRICHE

Light Distribution Options





#### PHOTOMETRIC FILE available

| IES      | File. IES   | YES |
|----------|-------------|-----|
| EULUMDAT | File .LDT   |     |
|